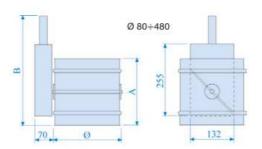

## TECHNICAL DATA

| Ø           | PIN  | DIAPHRAGM<br>THICKNESS | TUBULAR<br>THICKNESS | STANDARD<br>MANUAL LEVER | STANDARD<br>PNEUMATIC<br>CYLINDER | ATEX<br>PNEUMATIC<br>CYLINDER | SERVOMOTOR<br>24V-220V<br>(NO ATEX) | ACTUATOR<br>24Vdc-220V<br>(NO ATEX) |
|-------------|------|------------------------|----------------------|--------------------------|-----------------------------------|-------------------------------|-------------------------------------|-------------------------------------|
| Ø 80 ÷ 180  | Ø 10 | 2 mm                   | 1 mm                 | 154 mm                   | Ø 27x100                          | ISO 32x100                    | 5 Nm                                | 0Nm                                 |
| Ø 200 ÷ 280 | Ø 16 | 3 mm                   | 1,2 mm               | 170 mm                   | Ø 27x100                          | ISO 32x100                    | 5 Nm                                | 450Nm                               |
| Ø 300 ÷ 400 | Ø 16 | 3 mm                   | 1,2 mm               | 170 mm                   | Ø 35x100                          | ISO 40x100                    | 10 Nm                               | 450Nm                               |
| Ø 420 ÷ 480 | Ø 16 | 3 mm                   | 1,2 mm               | 170 mm                   | Ø 40x100                          | ISO 40x100                    | 20Nm                                | 450Nm                               |

Maximum air speed: 35 m/s

| Su bronzine / On brass<br>Auf Bronzelagern / Sur Bronze |     |     |      |  |  |  |  |  |
|---------------------------------------------------------|-----|-----|------|--|--|--|--|--|
| Ø mm                                                    | Α   | В   | Kg   |  |  |  |  |  |
| Ø 80/140                                                | 150 | 310 | 2,4  |  |  |  |  |  |
| Ø 150/180                                               | 170 | 330 | 3    |  |  |  |  |  |
| Ø 200/220                                               | 220 | 380 | 4    |  |  |  |  |  |
| Ø 240/260                                               | 250 | 400 | 5    |  |  |  |  |  |
| Ø 280/320                                               | 300 | 430 | 6,6  |  |  |  |  |  |
| Ø 340/360                                               | 350 | 455 | 8    |  |  |  |  |  |
| Ø 380/480                                               | 400 | 500 | 10,5 |  |  |  |  |  |