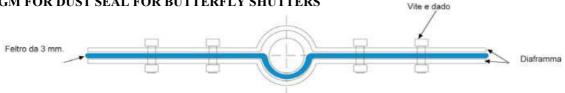

Ø mm                                                    | Α   | В   | Kg   |  |  |  |  |  |
| Ø 80/140                                                | 150 | 310 | 2,4  |  |  |  |  |  |
| Ø 150/180                                               | 170 | 330 | 3    |  |  |  |  |  |
| Ø 200/220                                               | 220 | 380 | 4    |  |  |  |  |  |
| Ø 240/260                                               | 250 | 400 | 5    |  |  |  |  |  |
| Ø 280/320                                               | 300 | 430 | 6,6  |  |  |  |  |  |
| Ø 340/360                                               | 350 | 455 | 8    |  |  |  |  |  |
| Ø 380/480                                               | 400 | 500 | 10,5 |  |  |  |  |  |

DIAPHRAGM FOR DUST SEAL FOR BUTTERFLY SHUTTERS