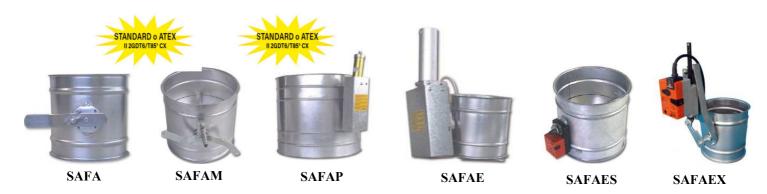

## **BUTTERFLY SHUTTERS ON BRASS**

The butterfly shutters until  $\emptyset$  480 are galvanized or stainless steel made with a modular system that allows to change the way to open them just changing the outside mechanism without taking off the shutters from the aspiration system (manual, equalizer, pneumatic or electric).

## **AVAILABLE IN ATEX VERSION;**

SAFAØ 80 ÷ 480 mm: manual

SAFAMØ 80 ÷ 480 mm: equalizer with spring

SAFAPØ 80 ÷ 480 mm: pneumatic with cylinder

SAFAPMØ 80 ÷ 480 mm: electropneumatic with electrovalve (voltages available 110Vac - 220Vac - 24Vac - 24Vdc)

SAFAE Ø 80 ÷ 480 mm: electric with actuator and protection. Opening time 6s.

**SAFAES** Ø 80 ÷ 480 mm: electric with servomotor. Opening time 150s.

SAFAEX Ø 80 ÷ 480 mm: electric 24Vac/dc. Rapid closing 3,5s.